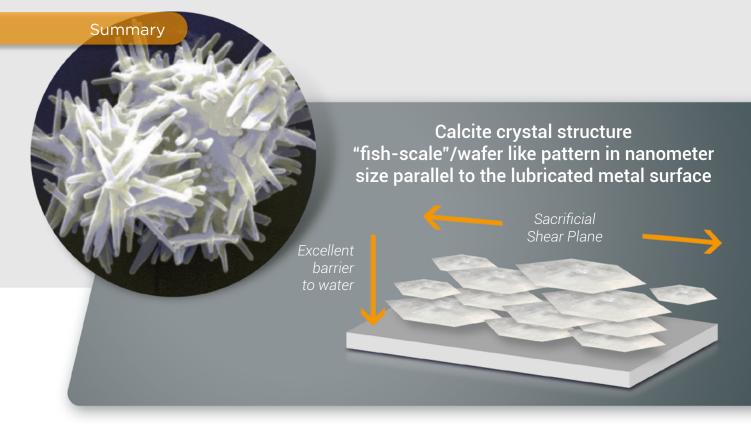

# At the cutting edge of sustainable technology

The patented production process ensures the transformation into crystalline calcite as core of the inverse micelle in nanoparticle size which is key for the unique characteristics of Ceran greases.

All in one product:
Ceran is your best choice in severe
lubricating conditions where water
is omnipresent, in heavy load and high
temperature environments such
as in steel, paper and mining industries.