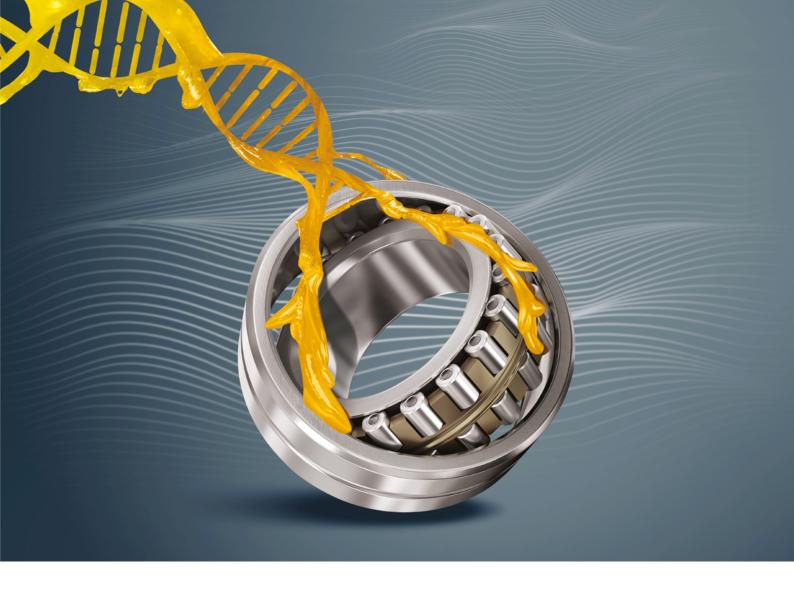

# At the cutting edge of sustainable technology

The patented production process ensures the transformation into crystalline calcite as core of the inverse micelle in nanoparticle size which is key for the unique characteristics of Ceran greases.

All in one product:
Ceran is your best choice in severe
lubricating conditions where water
is omnipresent, in heavy load and high
temperature environments such
as in steel, paper and mining industries.

The carbon footprint of our Ceran greases are available thanks to our dedicated calculation tool, verified by Veritas.

Ceran technology significantly reduces the global CO<sub>2</sub> footprint of your activities. Ask for your customized CO<sub>2</sub> savings.