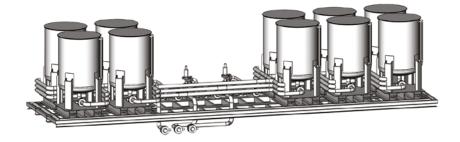

## Our logistic offer

Our Ceran range is available in several sizes ranging from cartridges to Fluid-Bags and bulk truck:

PAILS KEGS DRUMS (With or without liner)

CARTRIDGES LUB SHUTTLE

Courtesy of Fluid-Bag

### SKID-TRUCK

Innovative bulk transport solution developed in-house by our engineers for direct grease bulk supply at your production sites. Each container is equipped with a dedicated anti-contamination system.