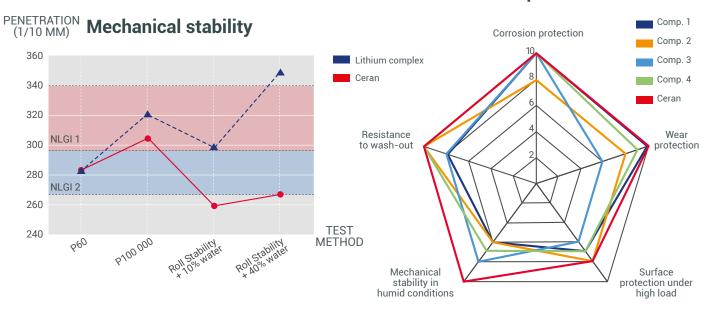

st choice in severe
lubricating conditions where water
is omnipresent, in heavy load and high
temperature environments such
as in steel, paper and mining industries.





The carbon footprint of our Ceran greases are available thanks to our dedicated calculation tool, verified by Veritas.

Ceran technology significantly reduces the global CO<sub>2</sub> footprint of your activities. Ask for your customized CO<sub>2</sub> savings.



Worldwide references prove that the patented Ceran technology significantly reduces the Total Cost of Ownership (TCO). We provide customized TCO calculation upon request.



High performance leads to minimum lubricant consumption, reduced maintenance and extended bearing life. Reduced downtime leads to increased productivity.



#### **Technical performance**







# Ceran at the cutting edge of sustainable technology

## Our logistic offer

Our Ceran range is available in several sizes ranging from cartridges to Fluid-Bags and bulk truck:



PAILS KEGS DRUMS (With or without liner)



CARTRIDGES LUB SHUTTLE





Courtesy of Fluid-Bag

#### FLUID-BAGS (900 KG)

Sealed to avoid contamination during filling, handling & unloading. Using a clean grease leads to lower downtime & lower consumption.



#### **TAU XTRACTOR**

New system for discharging greases from Fluid-Bags with benefit optimization in heavy duty work environments such as mining & steel plants.

### SKID-TRUCK







Innovative bulk transport solution developed in-house by our engineers for direct grease bulk supply at your production sites. Each container is equipped with a dedicate