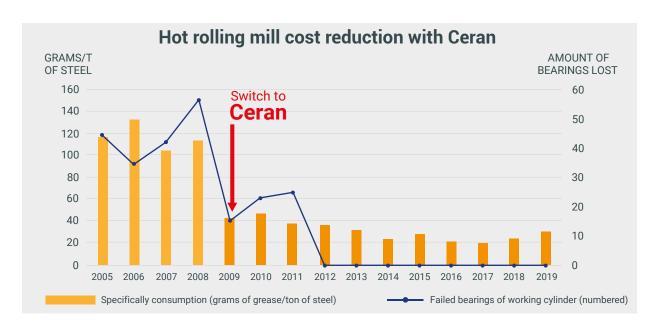

Worldwide references prove that the patented Ceran technology significantly reduces the Total Cost of Ownership (TCO). We provide customized TCO calculation upon request.

High performance leads to minimum lubricant consumption, reduced maintenance and extended bearing life. Reduced downtime leads to increased productivity.