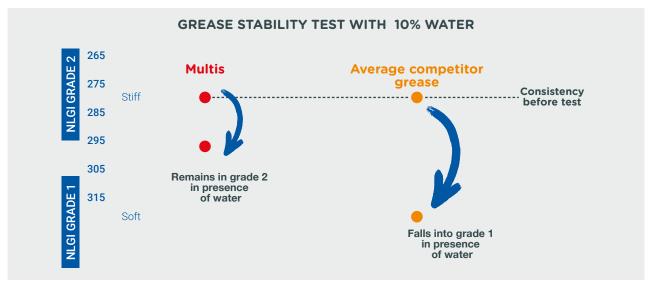

# EXCELLENT BEHAVIOUR OF MULTIS RANGE IN THE PRESENCE OF WATER

## Superior stability under wet service conditions

When stability in the presence of water is required, the right amount of calcium is added to the lithium based thickener to boost its performance.

Lithium/Calcium greases are fully compatible with Lithium greases.