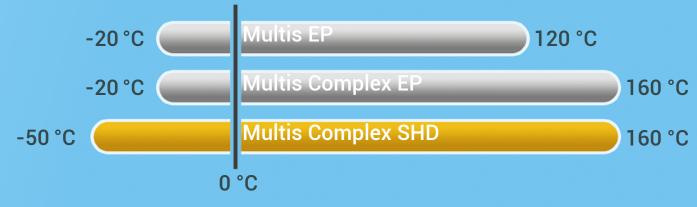

## **Multis Complex SHD**

Synthetic heavy-duty greases for extremely low temperature.

Multis Complex SHD range is formulated with PAO base oils covering extreme temperatures ranging from -50 °C to 160 °C. These heavy-duty greases have an optimal pumpability to be used in artic conditions.

#### **OPERATING TEMPERATURES**

Multis Complex HV Multis Complex HV/XHV Moly

Black heavy-duty greases for extremely loaded applications.