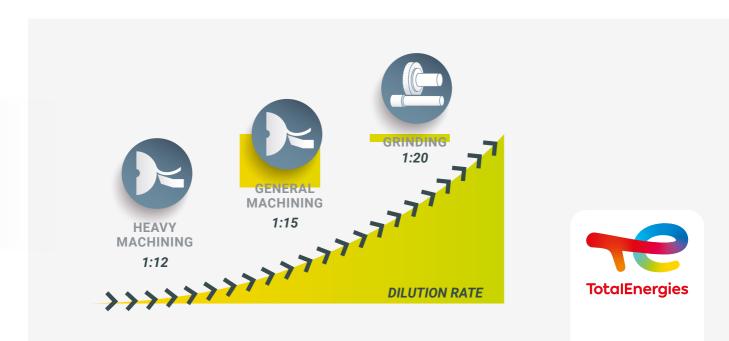

nology free of oils and emulsifiers.

With a high lubricity and an excellent cooling power, it offers users a unique solution for multiple metalworking operations.







More satisfied employees

#### Less maintenance

#### **Products**

- Higher production rate
- Excellent nishing properties
- Versatile fluid which can be applied in a broad range of applications: \_ Metals: ferrous & non ferrous \_ Duty range: moderate to severe

#### **Operations**

- Preserves the machines paint
- Reduction in machine stoppage
- Better operation visualization
- Better preservation of the sealing components / rubbers
- No burns on chips



#### FOUR BALL TEST





#### **VISUAL & COLOR**



Comparative between the appearance of the Folia and the oil-based fluid after machining.

#### **DILUTION RATE**





### Health, safety & performance

Using advanced technologies we bring to the market an innovative metalworking fluid free of oil and emulsifiers, providing the best performance and comfort for the operators and their environment.







- Reduced mist and fumes Improved workspace
  cleanliness



### **Product overview**

| Products       | Materials |        |                            |             |         |                        |                | Applications |           |