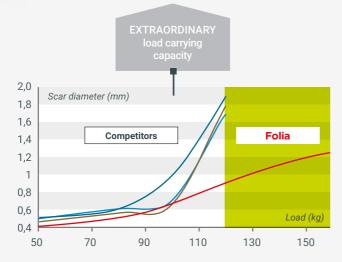

o-friendly** 

Higher productivity

# Folia

The Folia range is a revolution in the field of metalworking. It is an innovative water-based technology free of oils and emulsifiers.

With a high lubricity and an excellent cooling power, it offers users a unique solution for multiple metalworking operations.







More satisfied employees

#### Less maintenance

#### **Products**

- Higher production rate
- Excellent nishing properties
- Versatile fluid which can be applied in a broad range of applications: \_ Metals: ferrous & non ferrous \_ Duty range: moderate to severe

#### **Operations**

- Preserves the machines paint
- Reduction in machine stoppage
- Better operation visualization
- Better preservation of the sealing components / rubbers
- No burns on chips



#### FOUR BALL TEST





#### **VISUAL & COLOR**



Comparative between the appearance of the Folia and the oil-based fluid after machining.

#### **DILUTION RATE**





### Health, safety & performance

Using advanced technologies we bring to the market an innovative metalworking fluid free of oil and emulsifiers, providing the best performance and comfort for the operators and their environment.







- Reduced mist and fumes Improved workspace
  cleanliness



### **Product overview**

| Products       | Materials |        |                            |             |         |                        |                | Applications |           |