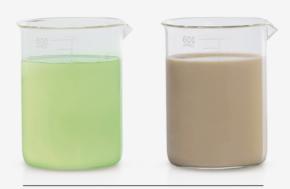

#### **VISUAL & COLOR**

Comparative between the appearance of the Folia and the oil-based fluid after machining.