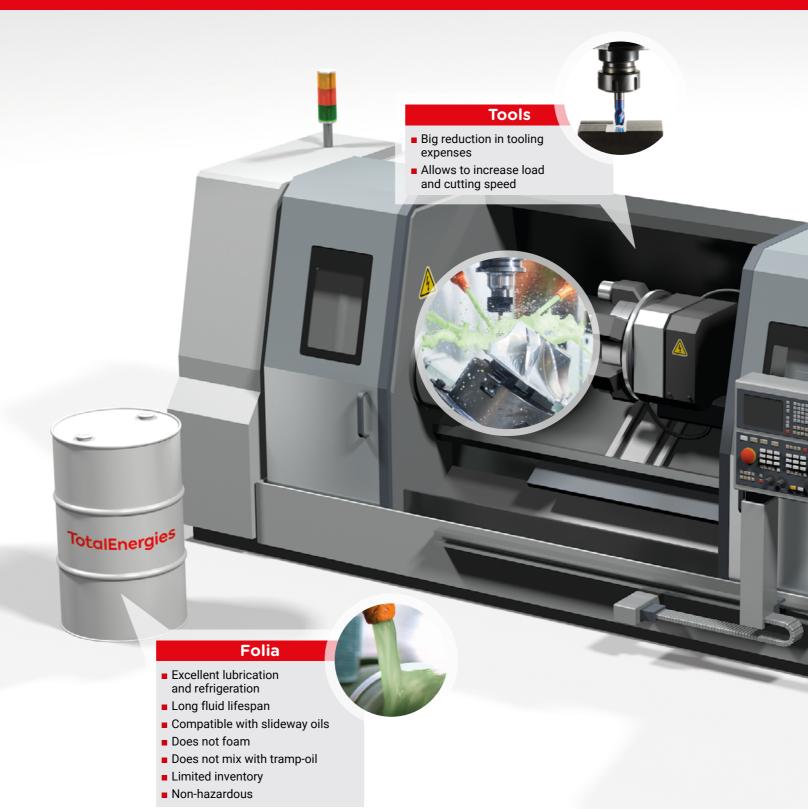

#### **Products**

- Higher production rate
- Excellent nishing properties
- Versatile fluid which can be applied in a broad range of applications: \_ Metals: ferrous & non ferrous \_ Duty range: moderate to severe

#### **Operations**

- Preserves the machines paint
- Reduction in machine stoppage
- Better operation visualization
- Better preservation of the sealing components / rubbers
- No burns on chips